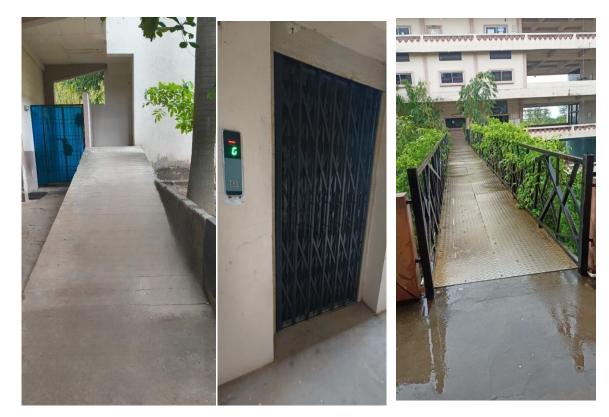

## The Institution has friendly, barrier free environment

The Way towards Lift:

<u>Lift:</u>

Ramp: